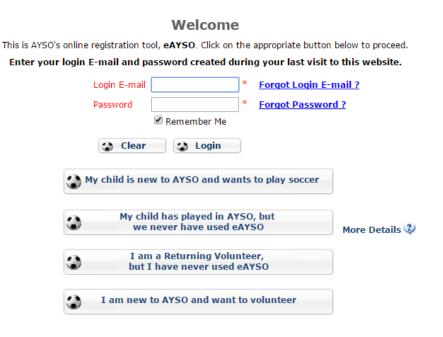

## Figure 1: Users with an eAYSO account

For people who have not used eAYSO before and do NOT have an account, choose "I am a Returning Volunteer but I have never used eAYSO" or "I am new to AYSO and want to volunteer" to create an account. NOTE: If you already applied your child to play soccer using eAYSO, then you should already have an account. See Figure 2 for main login. You will then see Figure 1 after creating an account.

## Figure 2: New Users without an eAYSO account