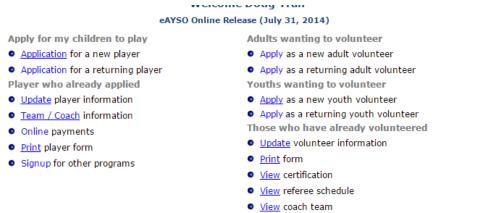

## **AYSO NEEDS YOU!**

Visit the eAYSO.org website to apply. If you have used eAYSO in the past and have an existing account, please login with that account. Once you are logged in, click on either "Apply as a new adult volunteer" or "Apply as a returning adult volunteer". If you are a youth, choose one of the options under the Youth section. You will see figure 1 below after logging in.

## Figure 1: Users with an eAYSO account

For people who have not used eAYSO before and do NOT have an account, choose "I am a Returning Volunteer but I have never used eAYSO" or "I am new to AYSO and want to volunteer" to create an account. NOTE: If you already applied your child to play soccer using eAYSO, then you should already have an account. See Figure 2 for main login. You will then see Figure 1 after creating an account.